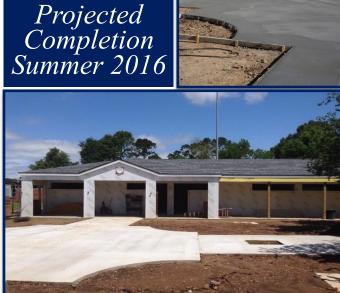

Bishop Jarrell accepted TCH's proposal for seven classrooms surrounding the chapel and a centralized faculty workroom for a total cost of \$1.2 million. Furnishings and equipment needed cost \$20,000 per classroom. Anticipated completion date is Summer 2016.