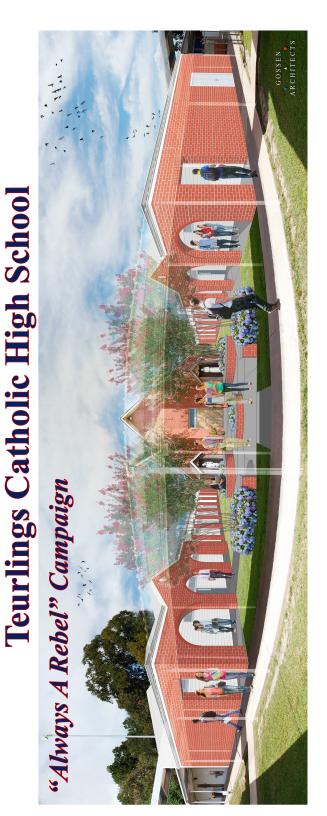

## Project Components

## **UNDER CONSTRUCTION:**

7 New Classrooms
Centralized Faculty Workroom
Prayer Garden

Bishop Jarrell accepted TCH's proposal for seven classrooms surrounding the chapel and a centralized faculty workroom for a total cost of \$1.2 million. Furnishings and equipment needed cost \$20,000 per classroom. Anticipated completion date is Summer 2016.